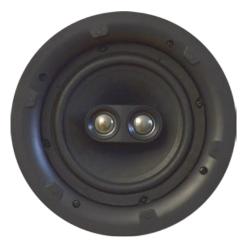

# trivum CW130-S

Article-Number: 700013

EAN: 4260393850385

 $\bigcirc$ 

trivum single speaker for ceiling and wall mounting was developed in order to achieve the highest possible efficiency factor combined with the clearest audio reproduction. Distortions and sound colorations are reduced to an absolute minimum resulting in a clear intelligibility.

# Stereo

The CW130-S is a stereo speaker. Therefor, it has two separate voice coils for the bass and two separate tweeters with likewise two audio crossovers.

As of 08/2017. Misprints, errors and changes reserved without prior notice.