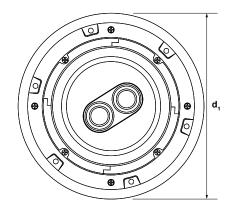

#### Grills 200 mm Round grill (diameter) Square grill 200 x 200 mm Magnetic grill fixing yes Dimensions 2 mm t, $d_1$ 195 mm Ultra thin bezel 1 mm Ultra shallow grill 3.5 mm Installation depth $(t_2)$ 83 mm Mounting diameter $(d_2)$ 178 mm