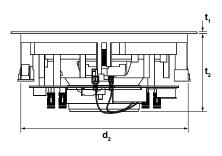

#### Grills 200 mm Round grill (diameter) Square grill 200 x 200 mm Magnetic grill fixing yes Dimensions 2 mm t, $d_1$ 195 mm Ultra thin bezel 1 mm Ultra shallow grill 3.5 mm Installation depth $(t_2)$ 83 mm Mounting diameter $(d_2)$ 178 mm