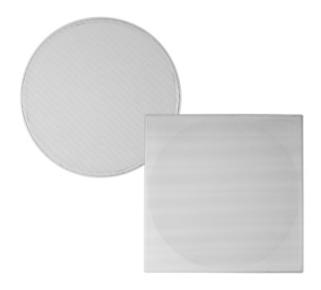

# Grills

The included round and square grills can be exchanged anytime without the need to remove or exchange the speakers.

#### Grills 200 mm Round grill (diameter) Square grill 200 x 200 mm Magnetic grill fixing yes Dimensions 2 mm t, $d_1$ 195 mm Ultra thin bezel 1 mm Ultra shallow grill 3.5 mm Installation depth $(t_2)$ 83 mm Mounting diameter $(d_2)$ 178 mm